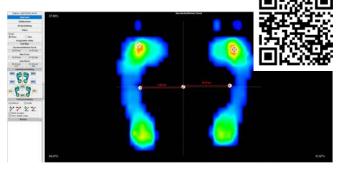

#### FUß CHECK-UP

59,00 €

Unsere Orthopädieschuhtechniker/innen untersuchen ihre Füße mit modernster Diagnostik auf Funktionsstörungen und Fehlstellungen und zeigen Lösungsmöglichkeiten auf.