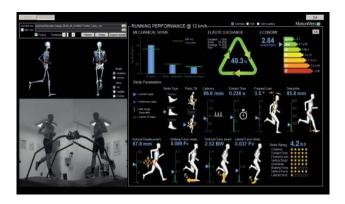

#### **5D-BEWEGUNGSANALYSE**

#### ab 179,00 €

Zeitgleiche Erfassung der Laufökonomie, der Lauftechnik, der Biomechanik und der Gelenkbelastung. Ganzheitliche, objektive Analyse Ihres Laufstils.

Wir helfen Ihnen schneller, leichter und schmerzfrei zu laufen.