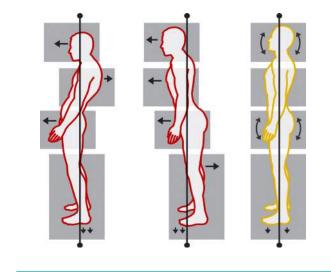

### 3D-KÖRPERSTATIKVERMESSUNG 119,00 €

Ganzheitliche Analyse der Körperstatik:

Das Ziel ist das Lokalisieren von Fehlhaltungen und muskulären Dysbalancen sowie die Reduzierung haltungsbedingter Beschwerden durch Therapie- und Einlagenempfehlung.)