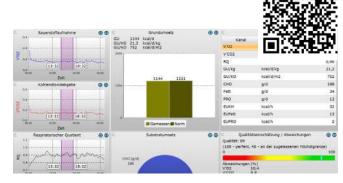

#### GRUNDSATZMESSUNG

89,00 €

Die Messung des Kalorienverbrauchs in Ruhe mittels Spirometrie hilft bei langfristiger Gewichtskontrolle und einer erfolgreichen Ernährungsumstellung.